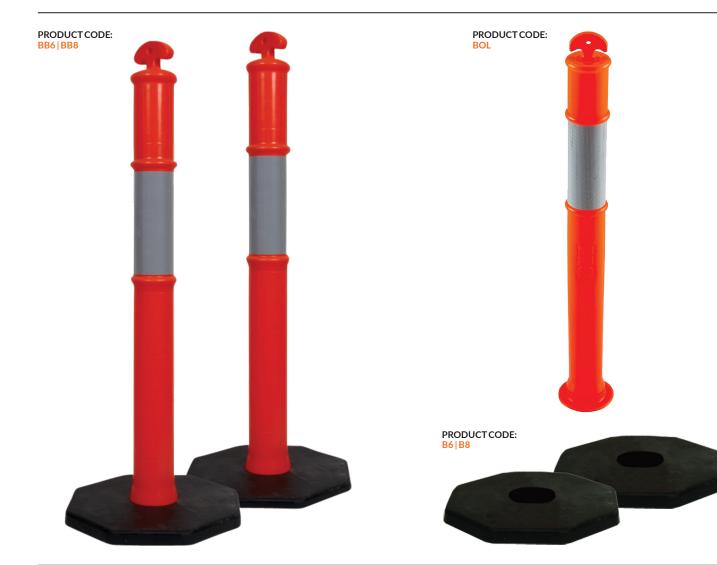

# SITE SAFETY HI-VIS ORANGE BOLLARD & BASE

PRODUCT DATA SHEET: BB6 | BB8 | BOL | B6 | B8

### **FEATURES AND BENEFITS**

- High quality UV stabilised PVC.
- Providing even greater visibility.
- High intensity reflective tape.
- Bollard stem 1.3m tall.
- Bollard with 6kg rubber base (BB6).
- Bollard with 8kg rubber base (BB8).
- Replacement hi-vis bollard stem (BOL).
- Replacement base (6kg B6), (8kg B8).

### **AVAILABLE IN**

| PRODUCT CODE | MOQ | CTNQTY |
|--------------|-----|--------|
| BB6          | 3   | 12     |
| BB8          | 3   | 12     |
| BOL          | 3   | 12     |
| B6           | 3   | 12     |
| B8           | 3   | 12     |